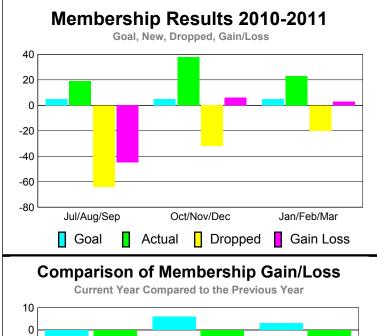

## YTD Status Quo Clubs 2010-2011

Status Quo Clubs Compared to Status Quo Members

6
4
2
0
-2
-4
-6

Jul/Aug/Sep Oct/Nov/Dec Jan/Feb/Mar

Status Quo Clubs Total Status Quo Members

|             | <u>N</u>    | <u> Aember</u> | Membership  |             |             |  |  |  |  |
|-------------|-------------|----------------|-------------|-------------|-------------|--|--|--|--|
|             |             | 201            | 2009-2010   |             |             |  |  |  |  |
|             |             |                |             |             |             |  |  |  |  |
|             | Net         | Actual         | Actual      | Gain/       | Gain/       |  |  |  |  |
|             | Memb        | New            | Dropped     | Loss of     | Loss of     |  |  |  |  |
| Month       | <u>Goal</u> | <u>Memb</u>    | <u>Memb</u> | <u>Memb</u> | <u>Memb</u> |  |  |  |  |
| Jul/Aug/Sep | 5           | 19             | -64         | -45         | -5          |  |  |  |  |
| Oct/Nov/Dec | 5           | 38             | -32         | 6           | -3          |  |  |  |  |
| Jan/Feb/Mar | 5           | 23             | -20         | 3           | -7          |  |  |  |  |
| Totals      | 15          | 80             | -116        | -36         | -15         |  |  |  |  |