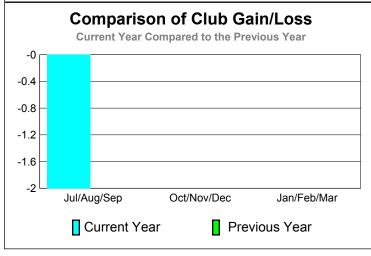

GMT: STEVEN D SHERER Location: PENNSYLVANIA GMT CA: 1

0

|             |                            | <u>Club</u><br><b>201</b>     |                                   | <u>Clubs</u><br>2009-2010        |                                  |
|-------------|----------------------------|-------------------------------|-----------------------------------|----------------------------------|----------------------------------|
| Month       | New<br>Club<br><u>Goal</u> | Actual<br>New<br><u>Clubs</u> | Actual<br>Dropped<br><u>Clubs</u> | Gain/<br>Loss of<br><u>Clubs</u> | Gain/<br>Loss of<br><u>Clubs</u> |
| lul/Aug/Sep | 0                          | 0                             | -2                                | -2                               | 0                                |
| Oct/Nov/Dec | 0                          | 0                             | 0                                 | 0                                | 0                                |
| lan/Feb/Mar | 0                          | 0                             | 0                                 | 0                                | 0                                |