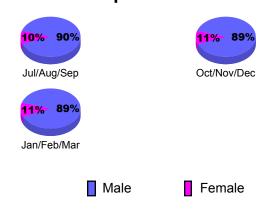

|  |  |  |
|             | Net         | Actual         | Actual      | Gain/       | Gain/       |  |  |  |  |
|             | Memb        | New            | Dropped     | Loss of     | Loss of     |  |  |  |  |
| Month       | <u>Goal</u> | <u>Memb</u>    | <u>Memb</u> | <u>Memb</u> | <u>Memb</u> |  |  |  |  |
| Jul/Aug/Sep | 5           | 19             | -64         | -45         | -5          |  |  |  |  |
| Oct/Nov/Dec | 5           | 38             | -32         | 6           | -3          |  |  |  |  |
| Jan/Feb/Mar | 5           | 23             | -20         | 3           | -7          |  |  |  |  |
| Totals      | 15          | 80             | -116        | -36         | -15         |  |  |  |  |



## **Gender Comparison 2010-2011**

Oct/Nov/Dec

Jan/Feb/Mar

Previous Year